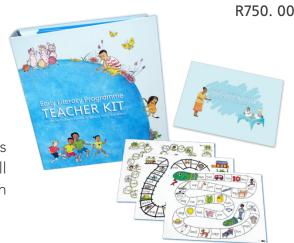

#### Early Literacy Programme Teacher Kit

Since 2005, Wordworks has been helping young children to learn to read and write through a volunteer-driven Early Literacy Programme (ELP). We have taken ideas and resources from the volunteer programme to develop a kit for teachers and learning support teachers to use with small groups of children who need extra support with literacy and language.

#### Suitable for:

- Grade 1 and 2 children who need extra support with literacy and language
- Older children who have not yet acquired basic literacy skills
- Children who are literate in their home language and learning to speak, read and write in English as a second language.
- Contents: The Teacher Kit includes a set of guidelines, a story booklet, 12 sets of picture sequences, little books and games for building language and early literacy skills.