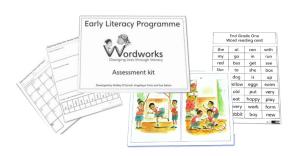

## Early Literacy Programme Assessment Kit

This kit provides an easy, clearly defined way to assess children's emergent literacy skills and progress in Grade R and Grade One. The assessment kit includes measures of letter-knowledge, awareness of sounds, emergent writing and word reading. Towards the end of Grade One, there are tasks that assess children's

sentence and story writing. The kit includes a booklet of instructions and scoring guidelines as well as answer sheets and items for each activity. The test can be used in the middle and end of Grade R and at three points in Grade One: beginning, middle and end of the year. The test is available in English and Afrikaans.