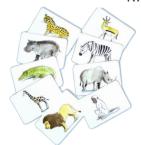

#### Animal card games

This box of colourful farm and wild animal cards is perfect for parents/caregivers and young children to play together. There are eight games which encourage the development of visual memory, classification, phonological awareness, story writing and more. Each box comes with instructions and helpful hints which are available Afrikaans, English, isiXhosa or isiZulu.