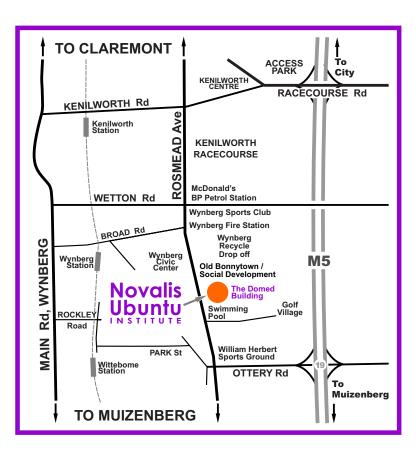

## **Directions to The Novalis Ubuntu Institute:**

Please forward these directions to all your participants.

The Domed Building, Rosmead Avenue, between Wetton and Ottery Roads. Next to the Municipal Swimming Pool & the Golf Village, Wynberg, Cape Town.

## **GPS Device Glitch**

Please note that our physical address takes you to Kenilworth and not to the Novalis Ubuntu Institute in Wynberg. **Only use the co-ordinates listed below when using GPS Devices.** 

## Google Map Links:

Road Map: https://goo.gl/maps/8p0oo

From Wittebome Train Station: https://goo.gl/maps/mm477

From Wynberg Train Station: <u>https://goo.gl/maps/pTFpC</u>

021 7971857 www.novalis.org.za info@novalis.org.za